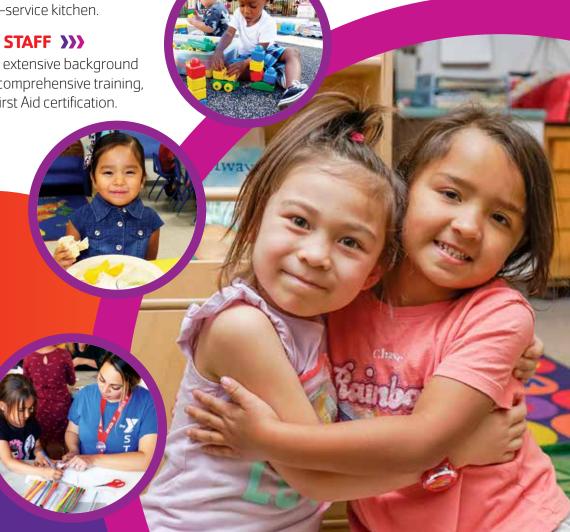

# **HEALTHY MEALS >>>**

We take pride in providing healthy meals for our preschoolers. All meals are prepared fresh daily in our full-service kitchen.

ymcaeastvalley.org/psu

©2024 YMCA of the East Valley 052024

# PROFESSIONAL STAFF >>>

Employees undergo extensive background checks and receive comprehensive training, including CPR and First Aid certification.